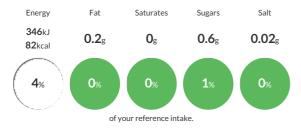

### Reference Intake

#### Each 100g portion contains:

Typical values per 100g: Energy 346kJ 82kcal

# **Nutritional Information**

| Typical Values     | Per 100g        |
|--------------------|-----------------|
| Energy             | 346kJ<br>82kCal |
| Carbohydrates      | 17.2g           |
| of which sugars    | 0.6g            |
| Fat                | 0.2g            |
| of which saturates | Og              |
| Fibre              | 1.8g            |
| Protein            | 1.3g            |
| Salt               | 0.02g           |