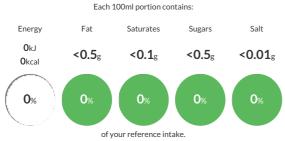

#### Reference Intake

## Typical values per 100ml: Energy 0kJ 0kcal

#### Nutritional Information

| Typical Values     | Per 100ml    |
|--------------------|--------------|
| Energy             | 0kJ<br>0kCal |
| Carbohydrates      | <0.5g        |
| of which sugars    | <0.5g        |
| Fat                | <0.5g        |
| of which saturates | <0.1g        |
| Fibre              | -g           |
| Protein            | <0.5g        |
| Salt               | <0.01g       |