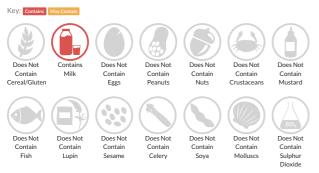

### Allergy Information

### **Dietary Information**

Allergen Statement Contains MILK.