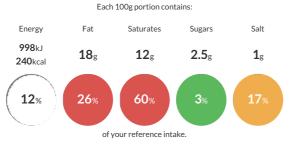

#### **Reference** Intake

Typical values per 100g : Energy 998kJ 240kcal

### Nutritional Information

| Typical Values     | Per 100g         |
|--------------------|------------------|
| Energy             | 998kJ<br>240kCal |
| Carbohydrates      | 2.5g             |
| of which sugars    | 2.5g             |
| Fat                | 18g              |
| of which saturates | 12g              |
| Fibre              | -g               |
| Protein            | 17g              |
| Salt               | 1g               |