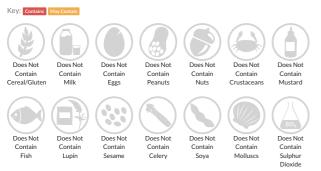

Red Chilli Dipping Sauce

Viscous transluscent red sauce with dispersion of chilli pieces and seeds.

 Traded Unit GTIN:
 5060065760818
 Internal GTIN:
 5060065760719
 Supplier:
 Imaginative Cuisine Limited
 Suppliers Product Code:
 60719

### **Reference** Intake



Typical values per 100g : Energy 1051kJ 247kcal

# Nutritional Information

| Typical Values     | Per 100g          |
|--------------------|-------------------|
| Energy             | 1051kJ<br>247kCal |
| Carbohydrates      | 63.7g             |
| of which sugars    | 35.3g             |
| Fat                | Og                |
| of which saturates | Og                |
| Fibre              | 0.4g              |
| Protein            | 0.6g              |
| Salt               | 0.72g             |

## Allergy Information



# **Dietary Information**



### Ingredients

Sugar, water, crushed red chilli (red chilli, water, salt, acetic acid) (20%). salt, acetic acid, garlic, modified tapioca starch, stabiliser-Xanthan gum. preservative- potassium sorbate.