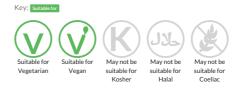

scous transluscent red sauce with dispersion of chilli pieces and seeds.

 Traded Unit GTIN:
 5060065760818
 Internal GTIN:
 5060065760719
 Supplier:
 Imaginative Cuisine Limited
 Suppliers Product Code:
 60719

### **Reference** Intake



Typical values per 100g : Energy 1051kJ 247kcal

# Nutritional Information

| Typical Values     | Per 100g          |
|--------------------|-------------------|
| Energy             | 1051kJ<br>247kCal |
| Carbohydrates      | 63.7g             |
| of which sugars    | 35.3g             |
| Fat                | Og                |
| of which saturates | Og                |
| Fibre              | 0.4g              |
| Protein            | 0.6g              |
| Salt               | 0.72g             |

## Allergy Information



# **Dietary Information**



### Ingredients

Sugar, water, crushed red chilli (red chilli, water, salt, acetic acid) (20%). salt, acetic acid, garlic, modified tapioca starch, stabiliser-Xanthan gum. preservative- potassium sorbate.