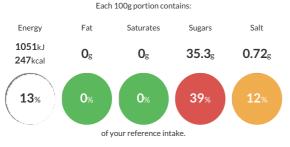

### **Reference** Intake

Typical values per 100g : Energy 1051kJ 247kcal

# Nutritional Information

| Typical Values     | Per 100g          |
|--------------------|-------------------|
| Energy             | 1051kJ<br>247kCal |
| Carbohydrates      | 63.7g             |
| of which sugars    | 35.3g             |
| Fat                | Og                |
| of which saturates | Og                |
| Fibre              | 0.4g              |
| Protein            | 0.6g              |
| Salt               | 0.72g             |