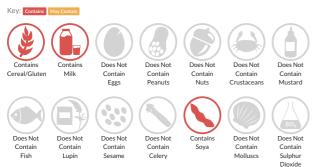

# Allergy Information

#### Allergen Statement

For allergens, including cereals contaiing gluten, see ingredients in **RED**. Suitable for vegetarians. Free from pork fats and alcohol.

#### Ingredients

WHEAT Flour, Calcium Carbonate, Niacin, Iron, Thiamin), Sugar, Rapeseed Oil, Rolled OATS, Invert Sugar Syrup, MILK Chocolate Chunks (8%) (Sugar, Whole MILK Powder, Cocoa Butter, Cocoa Mass, Emulsifier (SOYA Lecithin), Flavourings), White Chocolate Chunks (8%) (Sugar, Whole MILK Powder, Cocoa Butter, Skimmed MILK Powder, Emulsifier (SOYA Lecithin), Flavourings), Butter (MILK), Fat Reduced Cocoa Powder, Raising Agents (Sodium Carbonates, Potassium Carbonates), Salt, Colour (Ammonia Caramel), Flavourings.