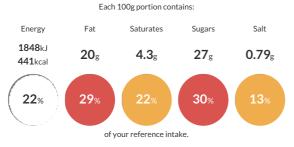

### **Reference** Intake

Typical values per 100g : Energy 1848kJ 441kcal

## Nutritional Information

| Typical Values     | Per 100g          |
|--------------------|-------------------|
| Energy             | 1848kJ<br>441kCal |
| Carbohydrates      | 59g               |
| of which sugars    | 27g               |
| Fat                | 20g               |
| of which saturates | 4.3g              |
| Fibre              | 2.6g              |
| Protein            | 5.7g              |
| Salt               | 0.79g             |