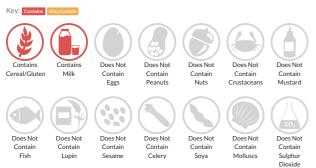

## Allergy Information

#### Allergen Statement

For Allergens, including cereals containing gluten, see ingredients highlighted in bold