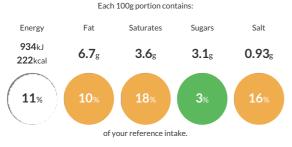

#### **Reference** Intake

Typical values per 100g : Energy 934kJ 222kcal

#### Nutritional Information

| Typical Values     | Per 100g         |
|--------------------|------------------|
| Energy             | 934kJ<br>222kCal |
| Carbohydrates      | 31g              |
| of which sugars    | 3.1g             |
| Fat                | 6.7g             |
| of which saturates | 3.6g             |
| Fibre              | 4.7g             |
| Protein            | 12g              |
| Salt               | 0.93g            |