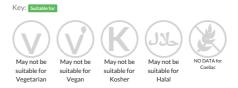

d filled with chicken, tossed in a chilli sauce, topped with mature cheddar cheese.

 Traded Unit GTIN:
 05390634005539
 Internal GTIN:
 5390634003443
 Supplier:
 Quality Irish Food
 Suppliers Product Code:
 MRC16622

#### **Reference** Intake



Typical values per 100g : Energy 934kJ 222kcal

#### Nutritional Information

| Typical Values     | Per 100g         |
|--------------------|------------------|
| Energy             | 934kJ<br>222kCal |
| Carbohydrates      | 31g              |
| of which sugars    | 3.1g             |
| Fat                | 6.7g             |
| of which saturates | 3.6g             |
| Fibre              | 4.7g             |
| Protein            | 12g              |
| Salt               | 0.93g            |

## Allergy Information



## **Dietary Information**



#### Allergen Statement

For Allergens, including cereals containing gluten, see ingredients highlighted in bold

# Ingredients

Panini [WHEAT Flour, WHEAT Flour, Calcium Carbonate, Iron, Niacin, Thiamin), Water, Vegetable Oils (Palm, Rapeseed), Sugar, Dried Skimmed MILK, Salt, Yeast, Extra Virgin Olive Oil, Semolina WHEAT, Emulsifier (Mono- and Di-Glycerides of Fatty Acids), WHEAT Gluten, Malted WHEAT Flour, Flour Treatment Agent (Ascorbic Acid)], Chilli Sauce (22%) [Water, Onion, Tomato Puree, Chopped Tomato (Tomato, Tomato Juice, Citric acid), Sugar, Yellow Peppers, Garlic Puree, Cornflour, Garlic Powder, Chilli Powder, Cumin, Ground Coriander, Onion Powder, Black Pepper, Ground Paprika, Cayenne Pepper, Salt, Sage, Oregano, Marjoram, Thyme, Parsley, Basil], Chicken (19%) [Chicken Brea