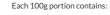

#### Reference Intake

Typical values per 100g: Energy 500kJ 119kcal

#### Nutritional Information

| Typical Values     | Per 100g         |
|--------------------|------------------|
| Energy             | 500kJ<br>119kCal |
| Carbohydrates      | 15.98g           |
| of which sugars    | 9.39g            |
| Fat                | 3.5g             |
| of which saturates | 0.39g            |
| Fibre              | 3.76g            |
| Protein            | 2.94g            |
| Salt               | 5.85g            |