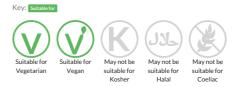

40G

Short Product Name: MULTI-SEEDED HALF BAGUETTE

product with 3 cuts

Traded Unit GTIN: 3516870003517 Internal GTIN: Supplier: Planète Pain Suppliers Product Code: 10351-PPSEED125

#### **Reference** Intake



Typical values per 100g : Energy 1101kJ 260.2kcal

## Nutritional Information

| Typical Values     | Per 100g            |
|--------------------|---------------------|
| Energy             | 1101kJ<br>260.2kCal |
| Carbohydrates      | 49.3g               |
| of which sugars    | 2.7g                |
| Fat                | 3.1g                |
| of which saturates | 0.4g                |
| Fibre              | 4.4g                |
| Protein            | 8.7g                |
| Salt               | 1.3g                |

### Allergy Information



### **Dietary Information**



#### Ingredients

WHEAT flour, water, RYE flour, WHEAT GLUTEN, yeast, sunflower seeds, salt, BUCKWHEAT flour, bran WHEAT, brown linseed, millet seed, toasted malted WHEAT flour, yellow linseed, OAT flakes, rice flour, BARLEY flour, flour treatment agent : E300, enzymes, malted WHEAT flour. Topping : Brown linseeds, SESAME seeds.