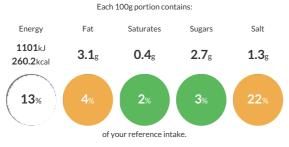

#### **Reference** Intake

Typical values per 100g : Energy 1101kJ 260.2kcal

## Nutritional Information

| Typical Values     | Per 100g            |
|--------------------|---------------------|
| Energy             | 1101kJ<br>260.2kCal |
| Carbohydrates      | 49.3g               |
| of which sugars    | 2.7g                |
| Fat                | 3.1g                |
| of which saturates | 0.4g                |
| Fibre              | 4.4g                |
| Protein            | 8.7g                |
| Salt               | 1.3g                |