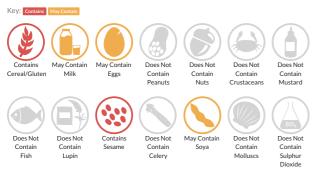

### Allergy Information

#### Ingredients

WHEAT flour, water, RYE flour, WHEAT GLUTEN, yeast, sunflower seeds, salt, BUCKWHEAT flour, bran WHEAT, brown linseed, millet seed, toasted malted WHEAT flour, yellow linseed, OAT flakes, rice flour, BARLEY flour, flour treatment agent : E300, enzymes, malted WHEAT flour. Topping : Brown linseeds, SESAME seeds.