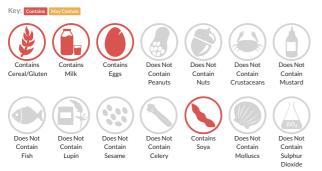

#### Allergy Information

#### Allergen Statement

Allergens: For allergens (including cereals containing gluten) see ingredients in UPPER CASE.

#### Ingredients

Whipping Cream (<b>Milk</b>) (50%), <b>Egg</b>, Chocolate Fondant (18%) [Sugar, Chocolate (Cocoa Mass, Sugar, Cocoa Butter, Emulsifier (<b>Soya </b>Lecithin)), Glucose Syrup, Water, Emulsifier (E471), Preservative (E202)], Choux Concentrate [<b>Wheat</b> Flour (contains Calcium, Iron, Niacin, Thiamin), Rapeseed Oil, Cornflour, Emulsifier (E472c), Raising Agent (E450iii), Salt], Sugar, Dark Chocolate Flavour Coating [Sugar, Palm Oil, Fat Reduced Cocoa Powder, Fortified Wheat Flour (<b>Wheat</b> Flour, Calcium Carbonate, Iron, Niacin, Thiamine), Whey Powder (<b>Milk</b>), Emulsifiers: <b>Soya</b> Lecithin, E476; Natural Flavouring], Rapeseed Oil, Stabilisers (E450, E401).