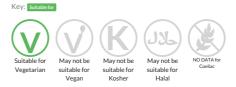

Dairy Cream, topped with a lined layer of chocolate fondant and decorated with chocolate lacing.

Traded Unit GTIN: 05018833049078 Internal GTIN: Supplier: Wrights Food Group Suppliers Product Code: 4907

#### **Reference** Intake



Typical values per 100g : Energy 1538kJ 370kcal

### Nutritional Information

| Typical Values     | Per 100g          |
|--------------------|-------------------|
| Energy             | 1538kJ<br>370kCal |
| Carbohydrates      | 27g               |
| of which sugars    | 15g               |
| Fat                | 27g               |
| of which saturates | 14.1g             |
| Fibre              | 0.8g              |
| Protein            | 4.3g              |
| Salt               | 0.35g             |

#### Allergy Information



## **Dietary Information**



#### Allergen Statement

Allergens: For allergens (including cereals containing gluten) see ingredients in UPPER CASE.

#### Ingredients

Whipping Cream (<b>Milk</b>) (50%), <b>Egg</b>, Chocolate Fondant (18%) [Sugar, Chocolate (Cocoa Mass, Sugar, Cocoa Butter, Emulsifier (<b>Soya </b>Lecithin)), Glucose Syrup, Water, Emulsifier (E471), Preservative (E202)], Choux Concentrate [<b>Wheat</b> Flour (contains Calcium, Iron, Niacin, Thiamin), Rapeseed Oil, Cornflour, Emulsifier (E472c), Raising Agent (E450iii), Salt], Sugar, Dark Chocolate Flavour Coating [Sugar, Palm Oil, Fat Reduced Cocoa Powder, Fortified Wheat Flour (<b>Wheat</b> Flour, Calcium Carbonate, Iron, Niacin, Thiamine), Whey Powder (<b>Milk</b>), Emulsifiers: <b>Soya</b> Lecithin, E476; Natural Flavouring], Rapeseed Oil, Stabili