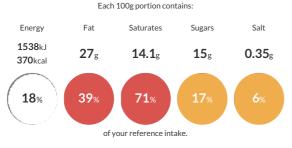

#### **Reference** Intake

Typical values per 100g : Energy 1538kJ 370kcal

### Nutritional Information

| Typical Values     | Per 100g          |
|--------------------|-------------------|
| Energy             | 1538kJ<br>370kCal |
| Carbohydrates      | 27g               |
| of which sugars    | 15g               |
| Fat                | 27g               |
| of which saturates | 14.1g             |
| Fibre              | 0.8g              |
| Protein            | 4.3g              |
| Salt               | 0.35g             |