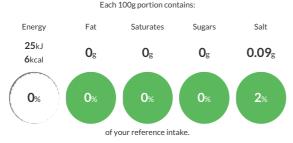

#### Reference Intake

Typical values per 100g: Energy 25kJ 6kcal

### **Nutritional Information**

| Typical Values     | Per 100g      |
|--------------------|---------------|
| Energy             | 25kJ<br>6kCal |
| Carbohydrates      | 1g            |
| of which sugars    | Og            |
| Fat                | Og            |
| of which saturates | Og            |
| Fibre              | Og            |
| Protein            | Og            |
| Salt               | 0.09g         |