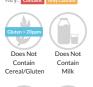

## **Dietary Information**

Gluten Claim

Does Not

Contain

Fish

Gluten content is less than 20ppm.

Does Not

Contain