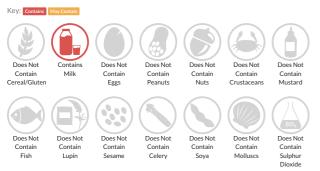

## Allergy Information

#### Ingredients

Skimmed <b>MILK</b>, Cream (<b>MILK</b>), Bacterial Starter Culture