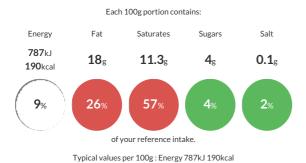

### **Reference** Intake

Nutritional Information

| Typical Values     | Per 100g         |
|--------------------|------------------|
| Energy             | 787kJ<br>190kCal |
| Carbohydrates      | 4g               |
| of which sugars    | 4g               |
| Fat                | 18g              |
| of which saturates | 11.3g            |
| Fibre              | Og               |
| Protein            | 3.1g             |
| Salt               | 0.1g             |