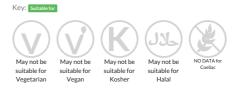

h plain base made Ice cream Cream made with Double cream, real peach pieces and a real fruit raspberry ripple.

Traded Unit GTIN: - Internal GTIN: 5060016675482 Supplier: Yorvale Ltd Suppliers Product Code: PEACHMEL4X5

#### **Reference** Intake



Typical values per 100g : Energy 470kJ 112kcal

# Nutritional Information

| Typical Values     | Per 100g         |
|--------------------|------------------|
| Energy             | 470kJ<br>112kCal |
| Carbohydrates      | 14.3g            |
| of which sugars    | 13.1g            |
| Fat                | 5.4g             |
| of which saturates | 3.4g             |
| Fibre              | 0.1g             |
| Protein            | 2.3g             |
| Salt               | 0.19g            |

## Allergy Information



### **Dietary Information**



#### Allergen Statement

Made in a factory that produces nut product.

#### Ingredients

Whole <b>MILK</b>, Double Cream (<b>MILK</b>), Sugar, Peach Sauce (8.0%)(Peach Dice, Glucose-Fructose Syrup, Water, Sugar, Stabiliser: Modified Waxy Maize Starch, Natural Flavouring, Acidity Regulator: Citric Acid, Colour: Annatto Extract), Skimmed <b>MILK</b> Powder, Raspberry Ripple (Raspberries, Sugar, Glucose Syrup, Water, Gelling Agent: Pectin, Acidity Regulators: Citric Acid, Trisodium Citrate, Natural Flavouring), Glucose Syrup, Emulsifier: Mono- and Diglycerides of Fatty Acids, Stabilisers (Guar Gum, Carrageenan, Locust Bean Gum), Salt.