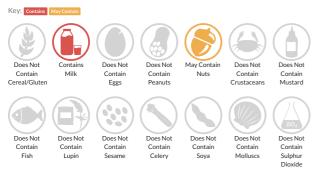

## Allergy Information

#### Allergen Statement

Made in a factory that produces nut product.

#### Ingredients

Whole <b>MILK</b>, Double Cream (<b>MILK</b>), Sugar, Peach Sauce (8.0%)(Peach Dice, Glucose-Fructose Syrup, Water, Sugar, Stabiliser: Modified Waxy Maize Starch, Natural Flavouring, Acidity Regulator: Citric Acid, Colour: Annatto Extract), Skimmed <b>MILK</b> Powder, Raspberry Ripple (Raspberries, Sugar, Glucose Syrup, Water, Gelling Agent: Pectin, Acidity Regulators: Citric Acid, Trisodium Citrate, Natural Flavouring), Glucose Syrup, Emulsifier: Mono- and Diglycerides of Fatty Acids, Stabilisers (Guar Gum, Carrageenan, Locust Bean Gum), Salt.