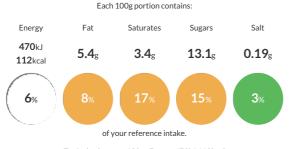

#### **Reference** Intake

Typical values per 100g : Energy 470kJ 112kcal

# Nutritional Information

| Typical Values     | Per 100g         |
|--------------------|------------------|
| Energy             | 470kJ<br>112kCal |
| Carbohydrates      | 14.3g            |
| of which sugars    | 13.1g            |
| Fat                | 5.4g             |
| of which saturates | 3.4g             |
| Fibre              | 0.1g             |
| Protein            | 2.3g             |
| Salt               | 0.19g            |