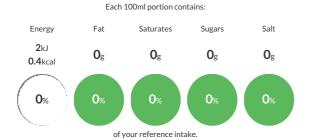

#### Reference Intake

Typical values per 100ml: Energy 2kJ 0.4kcal

#### **Nutritional Information**

| Typical Values     | Per 100ml      |
|--------------------|----------------|
| Energy             | 2kJ<br>0.4kCal |
| Carbohydrates      | Og             |
| of which sugars    | Og             |
| Fat                | Og             |
| of which saturates | Og             |
| Fibre              | -g             |
| Protein            | Og             |
| Salt               | Og             |