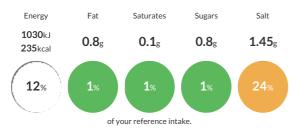

#### Reference Intake

### Each 100g portion contains:

Typical values per 100g: Energy 1030kJ 235kcal

#### Nutritional Information

| Typical Values     | Per 100g          |
|--------------------|-------------------|
| Energy             | 1030kJ<br>235kCal |
| Carbohydrates      | 48g               |
| of which sugars    | 0.8g              |
| Fat                | 0.8g              |
| of which saturates | 0.1g              |
| Fibre              | 2.7g              |
| Protein            | 7.1g              |
| Salt               | 1.45g             |