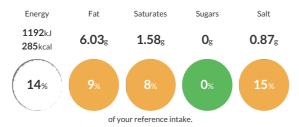

### Reference Intake

### Each 100g portion contains:

Typical values per 100g : Energy 1192kJ 285kcal

### Nutritional Information

| Typical Values     | Per 100g          |
|--------------------|-------------------|
| Energy             | 1192kJ<br>285kCal |
| Carbohydrates      | 22.24g            |
| of which sugars    | Og                |
| Fat                | 6.03g             |
| of which saturates | 1.58g             |
| Fibre              | 29.8g             |
| Protein            | 19.93g            |
| Salt               | 0.87g             |