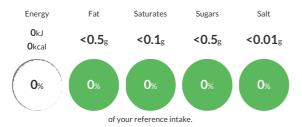

#### Reference Intake

Typical values per 100ml: Energy 0kJ 0kcal

#### Nutritional Information

| Typical Values     | Per 100ml    |
|--------------------|--------------|
| Energy             | 0kJ<br>0kCal |
| Carbohydrates      | <0.5g        |
| of which sugars    | <0.5g        |
| Fat                | <0.5g        |
| of which saturates | <0.1g        |
| Fibre              | <0.5g        |
| Protein            | <0.5g        |
| Salt               | <0.01g       |