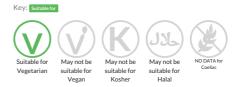

lade

Diced Brie and Mature Cheddar cheeses with a red onion marmalade

Traded Unit GTIN: - Internal GTIN: Supplier: KffLtd Suppliers Product Code: 012240P

### **Reference** Intake



Typical values per 100g : Energy 1467.85kJ 354.2kcal

# Nutritional Information

| Typical Values     | Per 100g               |
|--------------------|------------------------|
| Energy             | 1467.85kJ<br>354.2kCal |
| Carbohydrates      | 10.92g                 |
| of which sugars    | 8.48g                  |
| Fat                | 30.16g                 |
| of which saturates | 6.36g                  |
| Fibre              | 0.49g                  |
| Protein            | 9.93g                  |
| Salt               | 1.18g                  |

## Allergy Information



# **Dietary Information**



### Ingredients

Red Onion Marmalade 30% (red onions, sugar, vinegar, salt, black pepper, agar); Mature White Cheddar (Cheddar Cheese (**MILK**), anti-caking agent, potato starch); Free Range Real Mayonnaise 25% (Rapeseed Oil, Water, Sugar, Modified Maize Starch, Free Range **EGG** Yolk Powder, Stabiliser (Xanthan Gum), Salt, Preservatives (Acetic Acid, Potassium Sorbate), Colour (Lutein); Brie 20% (Pasteurised cows **MILK**, Salt, Starter Cultures, Vegetarian Rennet).