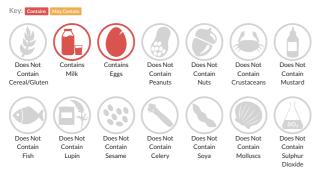

## Allergy Information

### Ingredients

Red Onion Marmalade 30% (red onions, sugar, vinegar, salt, black pepper, agar); Mature White Cheddar (Cheddar Cheese (**MILK**), anti-caking agent, potato starch); Free Range Real Mayonnaise 25% (Rapeseed Oil, Water, Sugar, Modified Maize Starch, Free Range **EGG** Yolk Powder, Stabiliser (Xanthan Gum), Salt, Preservatives (Acetic Acid, Potassium Sorbate), Colour (Lutein); Brie 20% (Pasteurised cows **MILK**, Salt, Starter Cultures, Vegetarian Rennet).