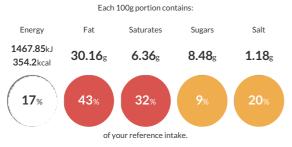

### **Reference** Intake

Typical values per 100g : Energy 1467.85kJ 354.2kcal

# Nutritional Information

| Typical Values     | Per 100g               |
|--------------------|------------------------|
| Energy             | 1467.85kJ<br>354.2kCal |
| Carbohydrates      | 10.92g                 |
| of which sugars    | 8.48g                  |
| Fat                | 30.16g                 |
| of which saturates | 6.36g                  |
| Fibre              | 0.49g                  |
| Protein            | 9.93g                  |
| Salt               | 1.18g                  |