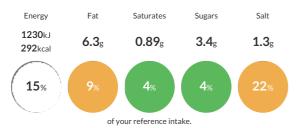

#### Reference Intake

### Each 100g portion contains:

Typical values per 100g: Energy 1230kJ 292kcal

#### Nutritional Information

| Typical Values     | Per 100g          |
|--------------------|-------------------|
| Energy             | 1230kJ<br>292kCal |
| Carbohydrates      | 45.9g             |
| of which sugars    | 3.4g              |
| Fat                | 6.3g              |
| of which saturates | 0.89g             |
| Fibre              | 4.3g              |
| Protein            | 10.7g             |
| Salt               | 1.3g              |