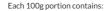

#### Reference Intake

Typical values per 100g : Energy 1476kJ 348kcal

#### **Nutritional Information**

| Typical Values     | Per 100g          |
|--------------------|-------------------|
| Energy             | 1476kJ<br>348kCal |
| Carbohydrates      | 80g               |
| of which sugars    | 0.2g              |
| Fat                | 0.6g              |
| of which saturates | 0.21g             |
| Fibre              | <0.5g             |
| Protein            | 6.9g              |
| Salt               | <0.01g            |