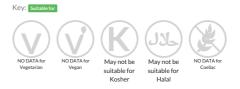

ed Beef 6 x 2.7kg

Short Product Name: Corned Beef

Hertford Corned Beef 6 x 2.7kg

 Traded Unit GTIN:
 15060038360028
 Internal GTIN:
 5060038360021
 Supplier:
 Caterers Choice Ltd
 Suppliers Product Code :
 CBF0299

#### **Reference** Intake



Typical values per 100g : Energy 920kJ 219kcal

### Nutritional Information

| Typical Values     | Per 100g         |
|--------------------|------------------|
| Energy             | 920kJ<br>219kCal |
| Carbohydrates      | 1g               |
| of which sugars    | 1g               |
| Fat                | 13g              |
| of which saturates | 6.5g             |
| Fibre              | Og               |
| Protein            | 25g              |
| Salt               | 2.5g             |

# Allergy Information



#### **Dietary Information**



Allergen Statement N/A

# Ingredients

Cooked Beef, Beef, Salt, Sugar, Preservative: Sodium Nitrite (E250)