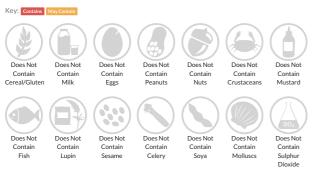

and conditions.

# Hertford Corned Beef 6 x 2.7kg

Short Product Name: Corned Beef

Hertford Corned Beef 6 x 2.7kg

 Traded Unit GTIN:
 15060038360028
 Internal GTIN:
 5060038360021
 Supplier:
 Caterers Choice Ltd
 Suppliers Product Code :
 CBF0299

#### **Reference** Intake



Typical values per 100g : Energy 920kJ 219kcal

### Nutritional Information

| Typical Values     | Per 100g         |
|--------------------|------------------|
| Energy             | 920kJ<br>219kCal |
| Carbohydrates      | 1g               |
| of which sugars    | 1g               |
| Fat                | 13g              |
| of which saturates | 6.5g             |
| Fibre              | Og               |
| Protein            | 25g              |
| Salt               | 2.5g             |

# Allergy Information



#### **Dietary Information**



Allergen Statement N/A

# Ingredients

Cooked Beef, Beef, Salt, Sugar, Preservative: Sodium Nitrite (E250)