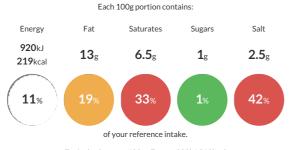

#### **Reference** Intake

Typical values per 100g : Energy 920kJ 219kcal

### Nutritional Information

| Typical Values     | Per 100g         |
|--------------------|------------------|
| Energy             | 920kJ<br>219kCal |
| Carbohydrates      | 1g               |
| of which sugars    | 1g               |
| Fat                | 13g              |
| of which saturates | 6.5g             |
| Fibre              | Og               |
| Protein            | 25g              |
| Salt               | 2.5g             |