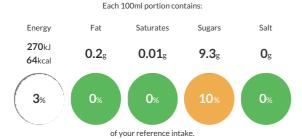

#### Reference Intake

Typical values per 100ml: Energy 270kJ 64kcal

#### **Nutritional Information**

| Typical Values     | Per 100ml       |
|--------------------|-----------------|
| Energy             | 270kJ<br>64kCal |
| Carbohydrates      | 14.1g           |
| of which sugars    | 9.3g            |
| Fat                | 0.2g            |
| of which saturates | 0.01g           |
| Fibre              | Og              |
| Protein            | Og              |
| Salt               | Og              |