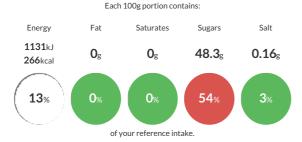

#### Reference Intake

Typical values per 100g: Energy 1131kJ 266kcal

#### **Nutritional Information**

**Dietary Information** 

May not be

May not be

suitable for Halal

May not be

suitable for Coeliac

| Typical Values     | Per 100g          |
|--------------------|-------------------|
| Energy             | 1131kJ<br>266kCal |
| Carbohydrates      | 64.9g             |
| of which sugars    | 48.3g             |
| Fat                | Og                |
| of which saturates | Og                |
| Fibre              | Og                |
| Protein            | 2g                |
| Salt               | 0.16g             |