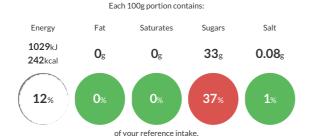

#### Reference Intake

Typical values per 100g : Energy 1029kJ 242kcal

#### **Nutritional Information**

| Typical Values     | Per 100g          |
|--------------------|-------------------|
| Energy             | 1029kJ<br>242kCal |
| Carbohydrates      | 61g               |
| of which sugars    | 33g               |
| Fat                | Og                |
| of which saturates | Og                |
| Fibre              | -g                |
| Protein            | 0.2g              |
| Salt               | 0.08g             |