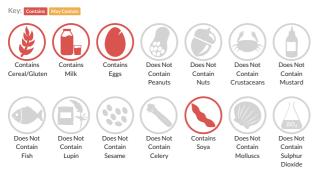

## Allergy Information

### Ingredients

WHEAT Flour (WHEAT, Calcium, Iron, Niacin, Thiamin), Maize Starch, Sugar, Butter MILK Powder, Buckwheat Flour, Raising Agents (E341(i), E500(ii)), Dried Whole EGG Powder, SOYA Flour, Salt, Flavouring.