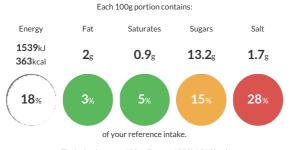

### **Reference** Intake

Typical values per 100g : Energy 1539kJ 363kcal

# Nutritional Information

| Typical Values     | Per 100g          |
|--------------------|-------------------|
| Energy             | 1539kJ<br>363kCal |
| Carbohydrates      | 77g               |
| of which sugars    | 13.2g             |
| Fat                | 2g                |
| of which saturates | 0.9g              |
| Fibre              | -g                |
| Protein            | 9.1g              |
| Salt               | 1.7g              |