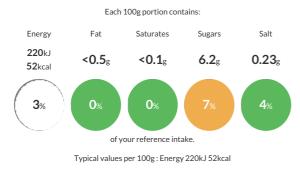

#### **Reference** Intake

#### Nutritional Information

| Typical Values     | Per 100g        |
|--------------------|-----------------|
| Energy             | 220kJ<br>52kCal |
| Carbohydrates      | 7g              |
| of which sugars    | 6.2g            |
| Fat                | <0.5g           |
| of which saturates | <0.1g           |
| Fibre              | -g              |
| Protein            | 4.9g            |
| Salt               | 0.23g           |