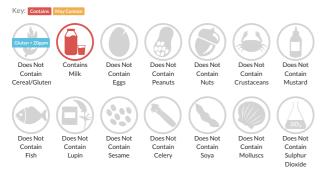

### Allergy Information

# Dietary Information

#### Gluten Claim

Gluten content is less than 20ppm.

#### Allergen Statement Contains MILK