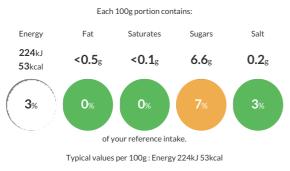

#### **Reference** Intake

### Nutritional Information

| Typical Values     | Per 100g        |
|--------------------|-----------------|
| Energy             | 224kJ<br>53kCal |
| Carbohydrates      | 7.2g            |
| of which sugars    | 6.6g            |
| Fat                | <0.5g           |
| of which saturates | <0.1g           |
| Fibre              | -g              |
| Protein            | 4.9g            |
| Salt               | 0.2g            |