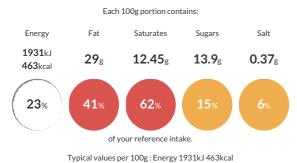

## **Reference** Intake

# Nutritional Information

| Typical Values     | Per 100g          |
|--------------------|-------------------|
| Energy             | 1931kJ<br>463kCal |
| Carbohydrates      | 43.6g             |
| of which sugars    | 13.9g             |
| Fat                | 29g               |
| of which saturates | 12.45g            |
| Fibre              | 1.4g              |
| Protein            | 6.2g              |
| Salt               | 0.37g             |