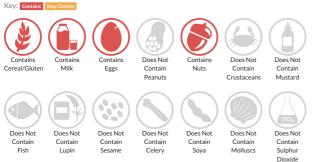

#### Allergen Statement

For allergens, including cereals containing gluten, see ingredients in CAPITALS. May contain nuts.

#### Allergen Statement

For allergens, including cereals containing gluten, see ingredients in CAPITALS. May also contain other nuts.

#### Allergen Statement

For allergens, including cereals containing gluten, see ingredients in CAPITALS. May contain traces of nuts, milk.