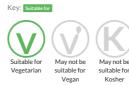

tein            | 4.67g             |
| Salt               | 0.28g             |

#### Allergy Information



#### Allergen Statement

For allergens, including cereals containing gluten, see ingredients in CAPITALS. May contain traces of nuts, milk.

# Ingredients

DOUGH: WHEAT Flour (with Calcium, Iron, Niacin, Thiamin), Vegetable Margarine (Palm Oil, Rapeseed Oil, Water, Emulsifier (E471), Salt, Acidity Regulator (E330), Flavouring), Water, Yeast, Egg (EGG, Salt), Sugar, Improver (WHEAT Flour), Stabiliser (E417). FILLING: Apple Filling (28%) (Apples, Sugar, Cornflour, Water, Flavouring, Preservative (E202)). TOPPING: Glaze (Water, Glazing Agent (E953), Sugar, Gelling Agent (E406), Acidity Regulator (E330), Preservative (E202)). Icing: Sugar, Water, Glucose Syrup.

# Dietary Information