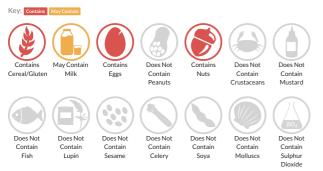

## Allergy Information

#### Allergen Statement

For allergens, including cereals containing gluten, see ingredients in **CAPITALS**. May also contain milk and other nuts.