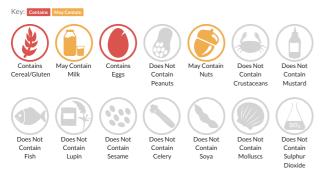

#### Allergy Information

#### Allergen Statement

For allergens, including cereals containing gluten, see ingredients in CAPITALS. May contain traces of nuts, milk.