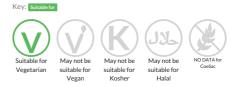

Plait, Mini Cinnamon Swirl, Mini Raspberry Crown, Mini Apple Coronet and Mini Vanilla Crown

 Traded Unit GTIN:
 05701536805255
 Internal GTIN:
 Supplier:
 Lantmannen Unibake
 Suppliers
 Product Code:
 80525

#### **Reference** Intake



Typical values per 100g : Energy 1572kJ 375kcal

## Nutritional Information

| Typical Values     | Per 100g          |
|--------------------|-------------------|
| Energy             | 1572kJ<br>375kCal |
| Carbohydrates      | 47.5g             |
| of which sugars    | 24g               |
| Fat                | 18.2g             |
| of which saturates | 7.56g             |
| Fibre              | 1.6g              |
| Protein            | 4.6g              |
| Salt               | 0.21g             |

## Allergy Information



# **Dietary Information**



#### Allergen Statement

For allergens, including cereals containing gluten, see ingredients in **CAPITALS**. May also contain milk and other nuts.

#### Ingredients

DOUGH: WHEAT Flour (with Calcium, Iron, Niacin, Thiamin), Vegetable Margarine (Palm Oil, Rapeseed Oil, Water, Emulsifier (E471), Salt, Acidity Regulator (E330), Flavouring), Water, Yeast, Egg (EGG, Salt), Sugar, Improver (WHEAT Flour). FILLING: Raspberry & Strawberry Filling (28.0%) (Sugar, Raspberries, Water, Strawberry Puree, Maize Starch, Gelling Agent (E406), Elderberry Juice Concentrate, Flavouring, Acidity Regulator (E331iii), Preservative (E202)), Sugar, Vegetable Margarine (Palm Oil, Rapeseed Oil, Water, Coconut Oil, Salt, Emulsifier (E471), Acidity Regulator (E330), Flavouring), Water, WHEAT Flour, ALMOND Powder, F