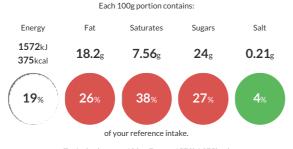

#### **Reference** Intake

Typical values per 100g : Energy 1572kJ 375kcal

## Nutritional Information

| Typical Values     | Per 100g          |
|--------------------|-------------------|
| Energy             | 1572kJ<br>375kCal |
| Carbohydrates      | 47.5g             |
| of which sugars    | 24g               |
| Fat                | 18.2g             |
| of which saturates | 7.56g             |
| Fibre              | 1.6g              |
| Protein            | 4.6g              |
| Salt               | 0.21g             |