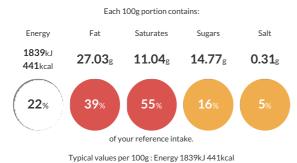

#### **Reference** Intake

# Nutritional Information

| Typical Values     | Per 100g          |
|--------------------|-------------------|
| Energy             | 1839kJ<br>441kCal |
| Carbohydrates      | 42.73g            |
| of which sugars    | 14.77g            |
| Fat                | 27.03g            |
| of which saturates | 11.04g            |
| Fibre              | 2.07g             |
| Protein            | 5.6g              |
| Salt               | 0.31g             |