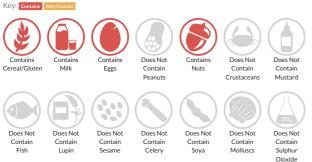

#### Allergen Statement

For allergens, including cereals containing gluten, see ingredients in CAPITALS. May also contain other nuts.

# Ingredients

DOUGH: WHEAT Flour (with Calcium, Iron, Niacin, Thiamin), Vegetable Margarine (Palm Oil, Rapeseed Oil, Water, Emulsifier (E471), Salt, Acidity Regulator (E330), Flavouring), Water, Yeast, Egg (EGG, Salt), Sugar, Improver (WHEAT Flour), Stabiliser (E417). FILLING: Sugar, Vegetable Margarine (Palm Oil, Rapeseed Oil, Water, Coconut Oil, Salt, Emulsifier (E471), Acidity Regulator (E330), Flavouring), Water, Maple Syrup (1%), Custard Powder (Sugar, Modified Potato Starch, Whey Powder (MILK), Skimmed MILK Powder, Coconut Oil, Stabilisers (E404, E450iii, E339ii, E451i), Glucose Syrup, Flavouring, Colour (E160aiii), Salt, MILK Protein), Tapioca Starch, WHEAT Flour, Cane Sugar Syrup, Thickeners (E401, E440i), Flavouring. TOPPING: Glaze (Water, Glazing Agent (E953), Sugar, Gelling Agent (E406), Acidity Regulator (E330), Preservative (E202)), PECAN NUTS (3.5%).