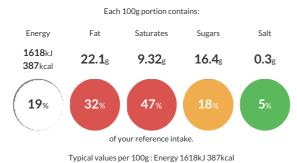

# Nutritional Information

| Typical Values     | Per 100g          |
|--------------------|-------------------|
| Energy             | 1618kJ<br>387kCal |
| Carbohydrates      | 41.9g             |
| of which sugars    | 16.4g             |
| Fat                | 22.1g             |
| of which saturates | 9.32g             |
| Fibre              | 1g                |
| Protein            | 4.7g              |
| Salt               | 0.3g              |