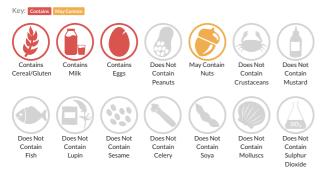

#### Allergen Statement

For allergens, including cereals containing gluten, see ingredients in CAPITALS. May contain nuts.

#### Allergen Statement

For allergens, including cereals containing gluten, see ingredients in CAPITALS. May also contain other nuts.

#### Allergen Statement

For allergens, including cereals containing gluten, see ingredients in CAPITALS. May contain traces of nuts, milk.