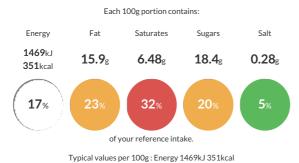

#### **Reference** Intake

# Nutritional Information

| Typical Values     | Per 100g          |
|--------------------|-------------------|
| Energy             | 1469kJ<br>351kCal |
| Carbohydrates      | 46.07g            |
| of which sugars    | 18.4g             |
| Fat                | 15.9g             |
| of which saturates | 6.48g             |
| Fibre              | 2.3g              |
| Protein            | 4.67g             |
| Salt               | 0.28g             |