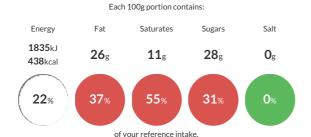

#### Reference Intake

Typical values per 100g: Energy 1835kJ 438kcal

#### Nutritional Information

| Typical Values     | Per 100g          |
|--------------------|-------------------|
| Energy             | 1835kJ<br>438kCal |
| Carbohydrates      | 48g               |
| of which sugars    | 28g               |
| Fat                | 26g               |
| of which saturates | 11g               |
| Fibre              | 1.7g              |
| Protein            | 4.2g              |
| Salt               | Og                |