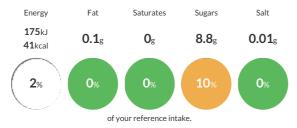

### Each 100g portion contains:

Typical values per 100g: Energy 175kJ 41kcal

# **Nutritional Information**

| Typical Values     | Per 100g        |
|--------------------|-----------------|
| Energy             | 175kJ<br>41kCal |
| Carbohydrates      | 8.8g            |
| of which sugars    | 8.8g            |
| Fat                | 0.1g            |
| of which saturates | Og              |
| Fibre              | 1.4g            |
| Protein            | 0.6g            |
| Salt               | 0.01g           |