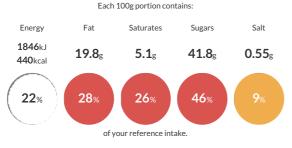

#### **Reference** Intake

Typical values per 100g : Energy 1846kJ 440kcal

# Nutritional Information

| Typical Values     | Per 100g          |
|--------------------|-------------------|
| Energy             | 1846kJ<br>440kCal |
| Carbohydrates      | 59.9g             |
| of which sugars    | 41.8g             |
| Fat                | 19.8g             |
| of which saturates | 5.1g              |
| Fibre              | 1.6g              |
| Protein            | 4.5g              |
| Salt               | 0.55g             |