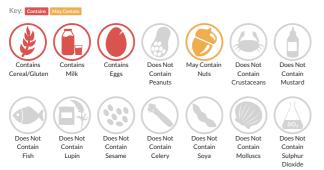

### Allergy Information

#### Allergen Statement

For allergens, including cereals containing gluten, see ingredients in **BOLD**. This product may contain traces of nuts as it has been made in a bakery that uses nut ingredients.

#### Ingredients

Sponge [Sugar, <b>WHEAT</b> Flour (with Calcium Carbonate, Niacin, Iron, Thiamin), Pasteurised Free Range <b>EGG</b>, Rapeseed Oil, Concentrated Beetroot Juice, Water, Baking Powder [Raising Agents (E575, E500(ii), E336(i)), Maize Starch], Fat Reduced Cocoa Powder (1.4%), Skimmed <b>MILK </b>Powder, Colour (Paprika Extract), Vanilla Flavouring (0.1%)], Vanilla Cream Cheese Icing (23%) [Sugar, Salted Butter [Butter (<b>MILK </b>), Salt], Full Fat Soft Cheese (7%) [Full Fat Soft Cheese (<b>MILK </b>), Thickener (Guar Gum)], Vanilla Flavouring (0.6%)].