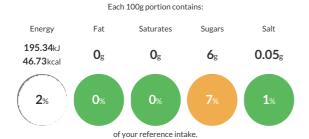

#### Reference Intake

Typical values per 100g: Energy 195.34kJ 46.73kcal

### Nutritional Information

| Typical Values     | Per 100g              |
|--------------------|-----------------------|
| Energy             | 195.34kJ<br>46.73kCal |
| Carbohydrates      | 6.8g                  |
| of which sugars    | 6g                    |
| Fat                | Og                    |
| of which saturates | Og                    |
| Fibre              | -g                    |
| Protein            | 0.12g                 |
| Salt               | 0.05g                 |