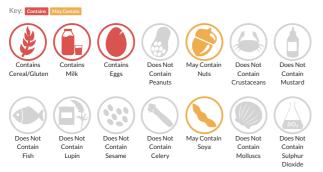

### Allergy Information

#### **Dietary Information**

#### Ingredients

WHEAT flour, water, vegetable fats (certified palm, rapeseed), sugar, raspberry puree 6%, **BUTTER, EGG** white, **EGG**, glucose-fructose syrup, dextrose, **WHEAT** gluten, blueberry puree 1.2%, blackberry puree 1.2%, modified starch, yeast, aroma, salt, emulsifier: E471, **WHEAT** starch, malted **WHEAT** flour, colour: E160a(iv), antioxidant: E300, preservative: E202.