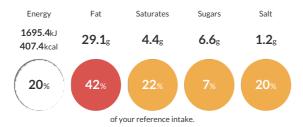

#### Reference Intake

#### Each 100g portion contains:

Typical values per 100g: Energy 1695.4kJ 407.4kcal

#### **Nutritional Information**

| Typical Values     | Per 100g              |
|--------------------|-----------------------|
| Energy             | 1695.4kJ<br>407.4kCal |
| Carbohydrates      | 28.5g                 |
| of which sugars    | 6.6g                  |
| Fat                | 29.1g                 |
| of which saturates | 4.4g                  |
| Fibre              | 4.3g                  |
| Protein            | 8.7g                  |
| Salt               | 1.2g                  |