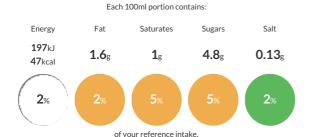

#### Reference Intake

Typical values per 100ml: Energy 197kJ 47kcal

#### **Nutritional Information**

| Typical Values     | Per 100ml       |
|--------------------|-----------------|
| Energy             | 197kJ<br>47kCal |
| Carbohydrates      | 4.8g            |
| of which sugars    | 4.8g            |
| Fat                | 1.6g            |
| of which saturates | 1g              |
| Fibre              | Og              |
| Protein            | 3.3g            |
| Salt               | 0.13g           |