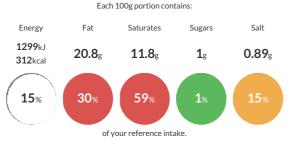

#### **Reference** Intake

Typical values per 100g : Energy 1299kJ 312kcal

# Nutritional Information

| Typical Values     | Per 100g          |
|--------------------|-------------------|
| Energy             | 1299kJ<br>312kCal |
| Carbohydrates      | 24.5g             |
| of which sugars    | 1g                |
| Fat                | 20.8g             |
| of which saturates | 11.8g             |
| Fibre              | 1.6g              |
| Protein            | 7.6g              |
| Salt               | 0.89g             |