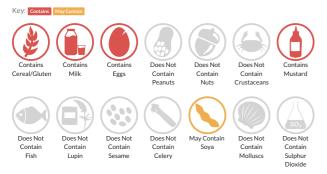

## Allergy Information

#### Allergen Statement

Allergen Advice: For allergens including cereals containing gluten see ingredients in **BOLD** May contain traces of soya

#### Ingredients

Water, Wheat Flour [WHEAT Flour, Calcium Carbonate, Iron, Niacin, Thiamin], Margarine [Palm Oil, Water, Salt, Emulsifier: Mono and Di- Glycerides of Fatty Acid (E471)]. Onion (7.5%), Cheddar Cheese (3.8%) (MILK), Coloured Cheddar Cheese (3.3%) [Cheddar Cheese, Colour: Annatto Norbixin] (MILK), Dehydrated Potato, Skimmed MILK Powder, Modified Waxy Maize Starch, Cheese Powder (MILK), Stabiliser: Hydroxypropyl Methyl Cellulose (E464). Salt, Whole EGG Powder, MUSTARD Powder, EGG Yolk, Yeast Extract [Yeast Extract, Maltodextrin, Sunflower Oil], White Pepper, Onion Powder.