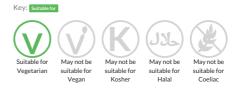

cereals containing gluten see ingredients in **BOLD** May contain traces of soya

#### Ingredients

Water, Wheat Flour [WHEAT Flour, Calcium Carbonate, Iron, Niacin, Thiamin], Margarine [Palm Oil, Water, Salt, Emulsifier: Mono and Di- Glycerides of Fatty Acid (E471)]. Onion (7.5%), Cheddar Cheese (3.8%) (MILK), Coloured Cheddar Cheese (3.3%) [Cheddar Cheese, Colour: Annatto Norbixin] (MILK), Dehydrated Potato, Skimmed MILK Powder, Modified Waxy Maize Starch, Cheese Powder (MILK), Stabiliser: Hydroxypropyl Methyl Cellulose (E464). Salt, Whole EGG Powder, MUSTARD Powder, EGG Yolk, Yeast Extract [Yeast Extract, Maltodextrin, Sunflower Oil], White Pepper, Onion Powder.

Finished Baked Product Contains: 8.3% Onion, 4% Cheddar Cheese & 3.5% Coloured Cheddar Cheese.

### **Dietary Information**