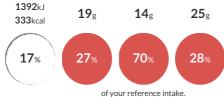

# Reference Intake

Energy

#### Fat Saturates Sugars **19**<sub>g</sub> **14**<sub>g</sub> **25**<sub>g</sub>

Each 100g portion contains:

Typical values per 100g: Energy 1392kJ 333kcal

#### **Nutritional Information**

| Typical Values     | Per 100g          |
|--------------------|-------------------|
| Energy             | 1392kJ<br>333kCal |
| Carbohydrates      | 37g               |
| of which sugars    | 25g               |
| Fat                | 19g               |
| of which saturates | 14g               |
| Fibre              | 1.5g              |
| Protein            | 0.3g              |
| Salt               | 0.1g              |