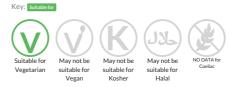

offee icing. The cake is finished with a toffee sauce drizzle and a sprinkling of toffee pieces.

Traded Unit GTIN: 5060044070914 Internal GTIN: Supplier: The Handmade Cake Co. Suppliers Product Code: 070914

#### **Reference** Intake



Typical values per 100g : Energy 1621kJ 385kcal

# Nutritional Information

| Typical Values     | Per 100g          |
|--------------------|-------------------|
| Energy             | 1621kJ<br>385kCal |
| Carbohydrates      | 62.1g             |
| of which sugars    | 45g               |
| Fat                | 13.4g             |
| of which saturates | 7g                |
| Fibre              | 0.9g              |
| Protein            | 3.5g              |
| Salt               | 0.49g             |

### Allergy Information



## **Dietary Information**



#### Allergen Statement

For allergens, including cereals containing gluten, see ingredients in **BOLD**. This product may contain traces of nuts as it has been made in a bakery that uses nut ingredients.

#### Ingredients

<b>WHEAT </b>Flour (with Calcium Carbonate, Niacin, Iron, Thiamin), Soft Dark Brown Sugar [Sugar, Cane Molasses], Toffee Sauce (15%) [Glucose Syrup, Invert Sugar Syrup, Sweetened Condensed Skimmed <b>MILK</b>, Sugar, Butter Oil (<b>MILK</b>, Sugar, Butter Oil (<b>MILK</b>, Salted Butter [Butter (<br/>Salted Butter [Butter (<