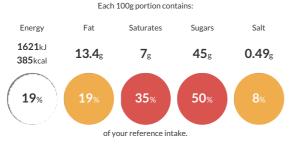

#### **Reference** Intake

Typical values per 100g : Energy 1621kJ 385kcal

# Nutritional Information

| Typical Values     | Per 100g          |
|--------------------|-------------------|
| Energy             | 1621kJ<br>385kCal |
| Carbohydrates      | 62.1g             |
| of which sugars    | 45g               |
| Fat                | 13.4g             |
| of which saturates | 7g                |
| Fibre              | 0.9g              |
| Protein            | 3.5g              |
| Salt               | 0.49g             |