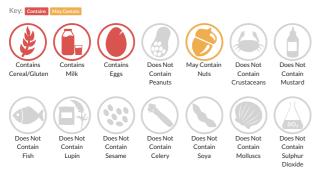

### Allergy Information

#### Allergen Statement

For allergens, including cereals containing gluten, see ingredients in **BOLD**. This product may contain traces of nuts as it has been made in a bakery that uses nut ingredients.