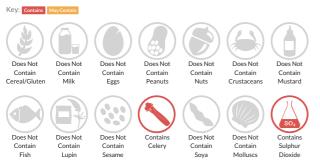

# Allergy Information

#### Allergen Statement

For allergen information, see ingredients in CAPITALS.

#### Ingredients

Lamb (41%) (Lamb (51%), Mutton (49%)), Water, Lamb Gravy Powder (Modified Maize Starch, Dried Glucose Syrup, Yeast Extract, Sugar, Flavourings, Onion Powder, Tomato Powder, Dried Rubbed Mint, Colour (Caramel Powder), Salt, Garlic Powder, Dried Cut Rosemary, Rapeseed Oil), Red Wine (SULPHITES), Onion, CELERY, Carrot, Leek, Tomato Paste, Salt, Garlic, Red Wine Vinegar (Red Wine Vinegar, Antioxidant (Sodium Metabisulphite (SULPHITES))), Dried Parsley, Dried Mint, Dried Rosemary, White Sugar