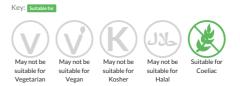

roduct Name: Minced Lamb Shepherds Pie Fill

Sous vide cooked minced lamb in a mint gravy with vegetables.

Traded Unit GTIN: 5060554910670 Internal GTIN: Supplier: Cooked Meat Company Ltd Suppliers Product Code: CMC594

#### **Reference** Intake



Typical values per 100g : Energy 505kJ 121kcal

### Nutritional Information

| Typical Values     | Per 100g         |
|--------------------|------------------|
| Energy             | 505kJ<br>121kCal |
| Carbohydrates      | 8.5g             |
| of which sugars    | 2.2g             |
| Fat                | 5.6g             |
| of which saturates | 2.6g             |
| Fibre              | 0.7g             |
| Protein            | 8.7g             |
| Salt               | 0.7g             |

# Allergy Information



# **Dietary Information**



#### Allergen Statement

For allergen information, see ingredients in CAPITALS.

#### Ingredients

Lamb (41%) (Lamb (51%), Mutton (49%)), Water, Lamb Gravy Powder (Modified Maize Starch, Dried Glucose Syrup, Yeast Extract, Sugar, Flavourings, Onion Powder, Tomato Powder, Dried Rubbed Mint, Colour (Caramel Powder), Salt, Garlic Powder, Dried Cut Rosemary, Rapeseed Oil), Red Wine (SULPHITES), Onion, CELERY, Carrot, Leek, Tomato Paste, Salt, Garlic, Red Wine Vinegar (Red Wine Vinegar, Antioxidant (Sodium Metabisulphite (SULPHITES))), Dried Parsley, Dried Mint, Dried Rosemary, White Sugar