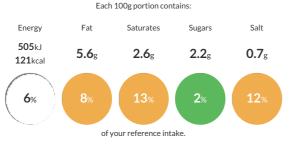

#### **Reference** Intake

Typical values per 100g : Energy 505kJ 121kcal

### Nutritional Information

| Typical Values     | Per 100g         |
|--------------------|------------------|
| Energy             | 505kJ<br>121kCal |
| Carbohydrates      | 8.5g             |
| of which sugars    | 2.2g             |
| Fat                | 5.6g             |
| of which saturates | 2.6g             |
| Fibre              | 0.7g             |
| Protein            | 8.7g             |
| Salt               | 0.7g             |