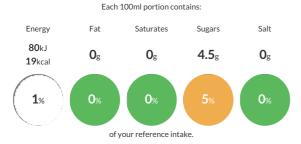

#### Reference Intake

Typical values per 100ml: Energy 80kJ 19kcal

### **Nutritional Information**

| Typical Values     | Per 100ml      |
|--------------------|----------------|
| Energy             | 80kJ<br>19kCal |
| Carbohydrates      | 4.5g           |
| of which sugars    | 4.5g           |
| Fat                | Og             |
| of which saturates | Og             |
| Fibre              | -g             |
| Protein            | Og             |
| Salt               | Og             |