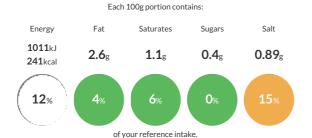

#### Reference Intake

Typical values per 100g: Energy 1011kJ 241kcal

#### **Nutritional Information**

| Typical Values     | Per 100g          |
|--------------------|-------------------|
| Energy             | 1011kJ<br>241kCal |
| Carbohydrates      | 46.2g             |
| of which sugars    | 0.4g              |
| Fat                | 2.6g              |
| of which saturates | 1.1g              |
| Fibre              | 2.5g              |
| Protein            | 8.1g              |
| Salt               | 0.89g             |