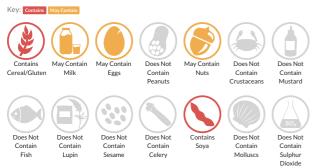

#### Allergen Statement

May contain traces of: EGG, MILK / LACTOSE, NUTS.

## Ingredients

Wheat flour (WHEAT); Sugar; Water; Vegetable oils (Rapeseed, Sunflower (in varying proportions)); Chocolate chunks(7,3%) (Sugar; Cocoa mass; Cocoa butter; Emulsifier: Lecithins (SOY); Flavouring); Dark chocolate drops(7,1%) (Cocoa mass; Sugar; Dextrose; Emulsifier: Lecithins (SOY)); Fat reduced cocoa powder (3,4%); Dextrose; Humectant: Glycerol; Raising agent: Sodium carbonates; Diphosphates; Maize starch; Lemon syrup (Lemon; Sugar); Bean flour; Fava bean protein; Flavouring.