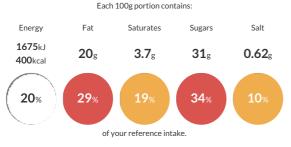

#### **Reference** Intake

Typical values per 100g : Energy 1675kJ 400kcal

# Nutritional Information

| Typical Values     | Per 100g          |
|--------------------|-------------------|
| Energy             | 1675kJ<br>400kCal |
| Carbohydrates      | 51g               |
| of which sugars    | 31g               |
| Fat                | 20g               |
| of which saturates | 3.7g              |
| Fibre              | 2.9g              |
| Protein            | 4.6g              |
| Salt               | 0.62g             |