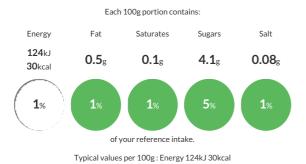

#### **Reference** Intake

Nutritional Information

| Typical Values     | Per 100g        |
|--------------------|-----------------|
| Energy             | 124kJ<br>30kCal |
| Carbohydrates      | 4.7g            |
| of which sugars    | 4.1g            |
| Fat                | 0.5g            |
| of which saturates | 0.1g            |
| Fibre              | -g              |
| Protein            | 0.9g            |
| Salt               | 0.08g           |