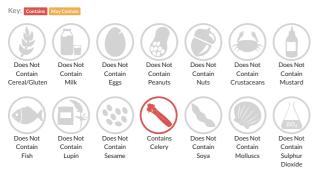

## Allergy Information

### Ingredients

Diced swede, Diced turnip, Sliced carrots, Cut CELERY, Sliced onions