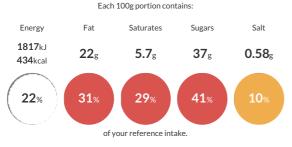

#### **Reference** Intake

Typical values per 100g : Energy 1817kJ 434kcal

Vegetariar

| Typical Values     | Per 100g          |
|--------------------|-------------------|
| Energy             | 1817kJ<br>434kCal |
| Carbohydrates      | 53g               |
| of which sugars    | 37g               |
| Fat                | 22g               |
| of which saturates | 5.7g              |
| Fibre              | -g                |
| Protein            | 4.2g              |
| Salt               | 0.58g             |