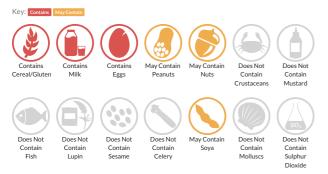

#### Allergen Statement

For allergens, including cereals containing gluten, see ingredients in **BOLD**. May contain peanuts, nuts, soya and other gluten containing cereals. Wafer topper contains sweetener. \*May have an adverse effect on activity and attention in children.