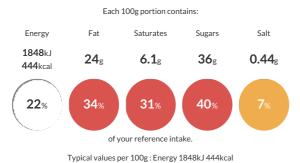

### **Reference** Intake

## Nutritional Information

| Typical Values     | Per 100g          |
|--------------------|-------------------|
| Energy             | 1848kJ<br>444kCal |
| Carbohydrates      | 52g               |
| of which sugars    | 36g               |
| Fat                | 24g               |
| of which saturates | 6.1g              |
| Fibre              | -g                |
| Protein            | 3.7g              |
| Salt               | 0.44g             |