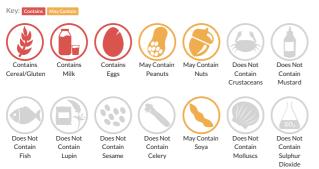

#### Allergen Statement

For allergens, including cereals containing gluten, see ingredients in **BOLD**. May contain peanuts, nuts, soya and other gluten containing cereals. Wafer topper contains sweetener. \*May have an adverse effect on activity and attention in children.