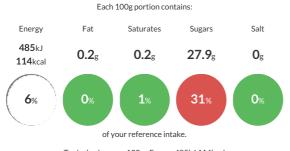

#### **Reference** Intake

Typical values per 100g : Energy 485kJ 114kcal

#### Nutritional Information

| Typical Values     | Per 100g         |
|--------------------|------------------|
| Energy             | 485kJ<br>114kCal |
| Carbohydrates      | 27.9g            |
| of which sugars    | 27.9g            |
| Fat                | 0.2g             |
| of which saturates | 0.2g             |
| Fibre              | -g               |
| Protein            | Og               |
| Salt               | Og               |