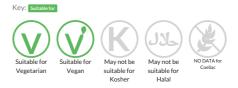

e Far East with the taste of this sweet mango flavoured sorbet, made with real mango puree.

 Traded Unit GTIN:
 5060016673037
 Internal GTIN:
 5060016673020
 Supplier:
 Yorvale Ltd
 Suppliers Product Code:
 MAN8X2

#### **Reference** Intake



Typical values per 100g : Energy 485kJ 114kcal

#### Nutritional Information

| Typical Values     | Per 100g         |
|--------------------|------------------|
| Energy             | 485kJ<br>114kCal |
| Carbohydrates      | 27.9g            |
| of which sugars    | 27.9g            |
| Fat                | 0.2g             |
| of which saturates | 0.2g             |
| Fibre              | -g               |
| Protein            | Og               |
| Salt               | Og               |

### Allergy Information



### **Dietary Information**



#### Allergen Statement

Made in a factory that produces nut product.

## Ingredients

Water, Sugar, Dextrose, Mango Juice Concentrate (9%), Stabiliser: Pectin, Guar Gum, Sodium Citrate, Cellulose Gum, Mango Flavour, Beta Carotene 160a(iv).