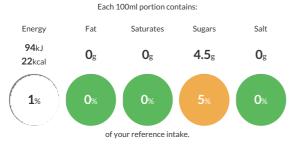

#### Reference Intake

Typical values per 100ml: Energy 94kJ 22kcal

### **Nutritional Information**

| Typical Values     | Per 100ml      |
|--------------------|----------------|
| Energy             | 94kJ<br>22kCal |
| Carbohydrates      | 4.5g           |
| of which sugars    | 4.5g           |
| Fat                | Og             |
| of which saturates | Og             |
| Fibre              | 0.1g           |
| Protein            | Og             |
| Salt               | Og             |