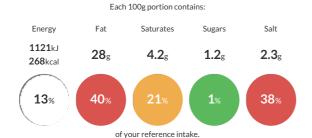

#### Reference Intake

Typical values per 100g: Energy 1121kJ 268kcal

#### **Nutritional Information**

| Typical Values     | Per 100g          |
|--------------------|-------------------|
| Energy             | 1121kJ<br>268kCal |
| Carbohydrates      | 3.5g              |
| of which sugars    | 1.2g              |
| Fat                | 28g               |
| of which saturates | 4.2g              |
| Fibre              | 2.3g              |
| Protein            | 1.1g              |
| Salt               | 2.3g              |