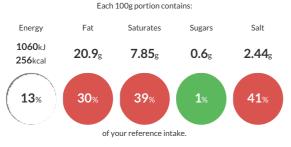

#### **Reference** Intake

Typical values per 100g : Energy 1060kJ 256kcal

# Nutritional Information

| Typical Values     | Per 100g          |
|--------------------|-------------------|
| Energy             | 1060kJ<br>256kCal |
| Carbohydrates      | 3.6g              |
| of which sugars    | 0.6g              |
| Fat                | 20.9g             |
| of which saturates | 7.85g             |
| Fibre              | -g                |
| Protein            | 15.9g             |
| Salt               | 2.44g             |