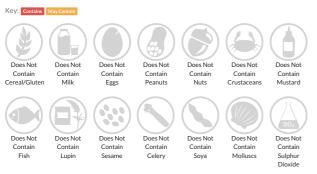

ed Gourmet Pork Hotdog filled in a natural sheep casing and smoked over Beechwood. 6 packs of 8 x 90g hotdogs

 Traded Unit GTIN:
 05099556020537
 Internal GTIN:
 5099556020520
 Supplier:
 Kepak Foodservice
 Suppliers Product Code:
 959035

#### **Reference** Intake



Typical values per 100g : Energy 1060kJ 256kcal

# Nutritional Information

| Typical Values     | Per 100g          |
|--------------------|-------------------|
| Energy             | 1060kJ<br>256kCal |
| Carbohydrates      | 3.6g              |
| of which sugars    | 0.6g              |
| Fat                | 20.9g             |
| of which saturates | 7.85g             |
| Fibre              | -g                |
| Protein            | 15.9g             |
| Salt               | 2.44g             |

# Allergy Information



## **Dietary Information**



#### Allergen Statement N/A

### Ingredients

Pork (87%), Water, Salt, Dextrose, Spices, Stabilisers, Di and Tri-Sodium Phosphate, Spice Extract, Antioxidants, L-Ascorbic Acid, Sodium L-Ascorbate, Preservative, Sodium Nitrite.

Filled in a natural sheep casing.

Although great care has been taken to remove all bone, some may remain.