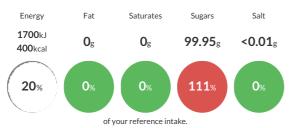

#### Reference Intake

## Each 100g portion contains:

Typical values per 100g: Energy 1700kJ 400kcal

## **Nutritional Information**

| Typical Values     | Per 100g          |
|--------------------|-------------------|
| Energy             | 1700kJ<br>400kCal |
| Carbohydrates      | 99.95g            |
| of which sugars    | 99.95g            |
| Fat                | Og                |
| of which saturates | Og                |
| Fibre              | Og                |
| Protein            | Og                |
| Salt               | <0.01g            |