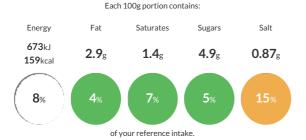

#### Reference Intake

Typical values per 100g: Energy 673kJ 159kcal

#### **Nutritional Information**

| Typical Values     | Per 100g         |
|--------------------|------------------|
| Energy             | 673kJ<br>159kCal |
| Carbohydrates      | 23.7g            |
| of which sugars    | 4.9g             |
| Fat                | 2.9g             |
| of which saturates | 1.4g             |
| Fibre              | 1.6g             |
| Protein            | 9g               |
| Salt               | 0.87g            |