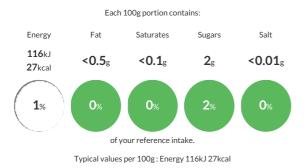

#### **Reference** Intake

## Nutritional Information

| Typical Values     | Per 100g        |
|--------------------|-----------------|
| Energy             | 116kJ<br>27kCal |
| Carbohydrates      | 2g              |
| of which sugars    | 2g              |
| Fat                | <0.5g           |
| of which saturates | <0.1g           |
| Fibre              | 0.5g            |
| Protein            | 0.4g            |
| Salt               | <0.01g          |