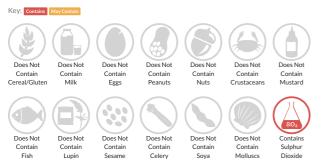

### Allergy Information

## Ingredients

Lime Juice, from concentrate, Preservative (<b>Potassium Metabisulphite</b>)