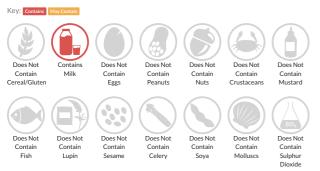

## Allergy Information

### Ingredients

Skimmed MILK, Cream (MILK), Salt, Bacterial Starter Culture