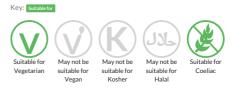

Kg

Short Product Name: Full Fat Soft Cheese

A 20% fat full fat soft cheese with 0.5% added salt in a 2 Kg bucket

Traded Unit GTIN: - Internal GTIN: 5018911003831 Supplier : BV Dairy Suppliers Product Code : CHA002KA

### **Reference** Intake



Typical values per 100g : Energy 925kJ 224kcal

## Nutritional Information

| Typical Values     | Per 100g         |
|--------------------|------------------|
| Energy             | 925kJ<br>224kCal |
| Carbohydrates      | 4.6g             |
| of which sugars    | 4.6g             |
| Fat                | 20.3g            |
| of which saturates | 12.7g            |
| Fibre              | <0.5g            |
| Protein            | 5.6g             |
| Salt               | 0.61g            |

## Allergy Information



## **Dietary Information**



### Ingredients

Skimmed MILK, Cream (MILK), Salt, Bacterial Starter Culture