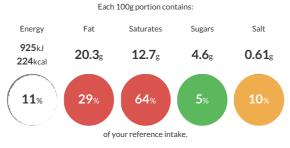

### **Reference** Intake

Typical values per 100g : Energy 925kJ 224kcal

## Nutritional Information

| Typical Values     | Per 100g         |
|--------------------|------------------|
| Energy             | 925kJ<br>224kCal |
| Carbohydrates      | 4.6g             |
| of which sugars    | 4.6g             |
| Fat                | 20.3g            |
| of which saturates | 12.7g            |
| Fibre              | <0.5g            |
| Protein            | 5.6g             |
| Salt               | 0.61g            |